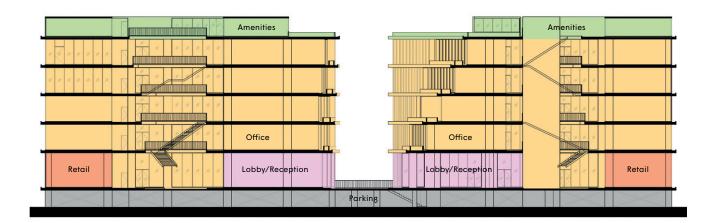

|
| Air-Conditioning System    | Variable Refrigerant Flow (VRF) / Split Type                      |
| Floor Finishing            | Concrete Trowel Finished Floor                                    |
| No. of Car Parking         | 400 Spaces                                                        |
| Passenger Lifts            | 4 Lifts / Capacity X,XXX kg. per lift                             |
| Car Parking Lift           | 1 Lift / Capacity X,XXX kg. per lift                              |
| Building Security System   | 24/7 Security System                                              |
| Expected Completion        | Q3 of 2021                                                        |



## Cross Section Sample Floor Plan

## **Cross Section**



## Sample Floor Plan