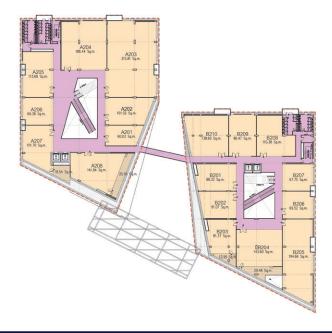

|
| Air-Conditioning System    | Variable Refrigerant Flow (VRF) / Split Type                      |
| Floor Finishing            | Concrete Trowel Finished Floor                                    |
| No. of Car Parking         | 400 Spaces                                                        |
| Passenger Lifts            | 4 Lifts / Capacity X,XXX kg. per lift                             |
| Car Parking Lift           | 1 Lift / Capacity X,XXX kg. per lift                              |
| Building Security System   | 24/7 Security System                                              |
| Expected Completion        | Q3 of 2021                                                        |



## Cross Section Sample Floor Plan

## **Cross Section**



## Sample Floor Plan